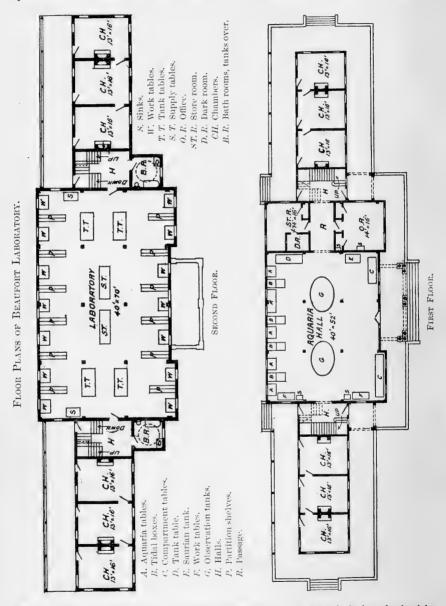

Section of Eaclient Surveys

DOT:

S. FISE COMMISSION STATION

0

U. S. COMMISSION OF FISH AND FISHERIES. GEORGE M. BOWERS, Commissioner.